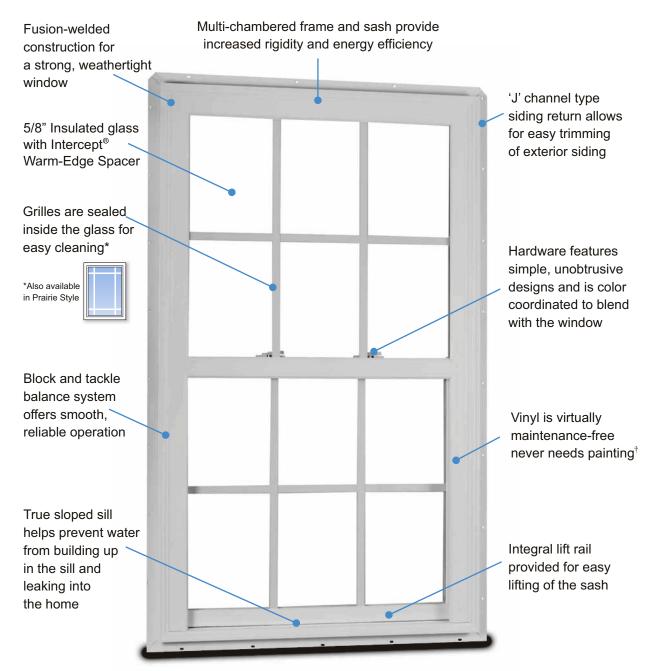

## **V1 Series Single-Hung Window Features**

This high performing window is loaded with value-added features as shown below

<sup>†</sup> See limited warranty for details

### Features & Benefits:

- 5/8" insulated low-e argon glass helps save energy and helps reduce heating and cooling costs
- Fusion-welded frame and sash create strong, weathertight corners
- Integral "J" channel allows for neat, easy trimming of exterior siding to the window
- Colonial brickmold design for a traditional appearance
- Dual weatherstripping virtually eliminates drafts for a more energy efficient home
- Grilles are sealed within the glass for easy cleaning
- Twin windows are made with a continuous, one-piece frame for improved strength