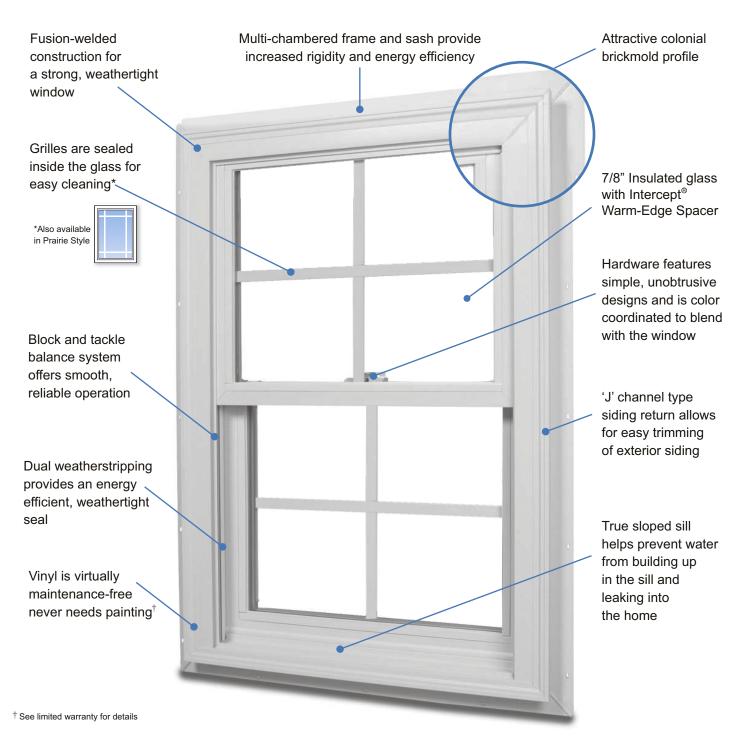

## **Premium New Construction Double-Hung Window**

- 7/8" insulated low-e argon glass helps save energy and helps reduce heating and cooling costs
- Fusion-welded frame and sash create strong, weathertight corners
- Integral "J" channel allows for neat, easy trimming of exterior siding to the window
- Colonial brickmold design for a traditional appearance
- Dual weatherstripping virtually eliminates drafts for a more energy efficient home
- Grilles are sealed within the glass for easy cleaning
- Twin windows are made with a continuous, one-piece frame for improved strength

The Series 3000 new construction double-hung window uses the latest window technology to make a strong, energy efficient window. As our premium new construction double-hung window, it is an ideal choice for many applications. Its beautiful brickmold design adds elegance to any home. Beneath its traditional appearance, this low-maintenance vinyl window is hard at work providing durable, energy efficient performance for comfort and beauty.