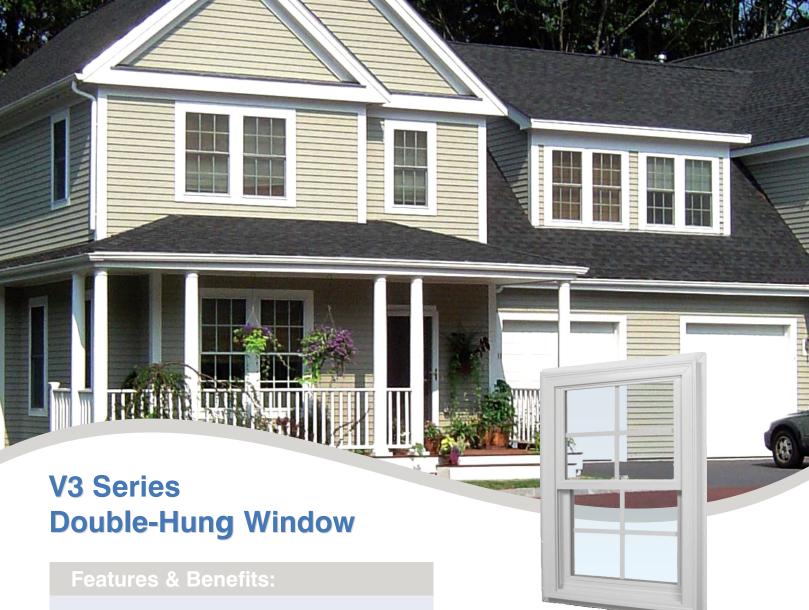

The Series 3000 new construction double-hung window uses the latest window technology to make a strong, energy efficient window. As our premium new construction double-hung window, it is an ideal choice for many applications. Its beautiful brickmold design adds elegance to any home. Beneath its traditional appearance, this low-maintenance vinyl window is hard at work providing durable, energy efficient performance for comfort and beauty.

## **V3 Series Double-Hung Window Features**

State-of-the-art window technology is hard at work providing durable, energy efficient performance in a low-maintenance, vinyl new construction window

| LoE3/Argon                        | U-Factor | SHGC |
|-----------------------------------|----------|------|
| Clear                             | 0.29     | 0.25 |
| Grids                             | 0.29     | 0.22 |
| *Factors can change slightly with |          |      |