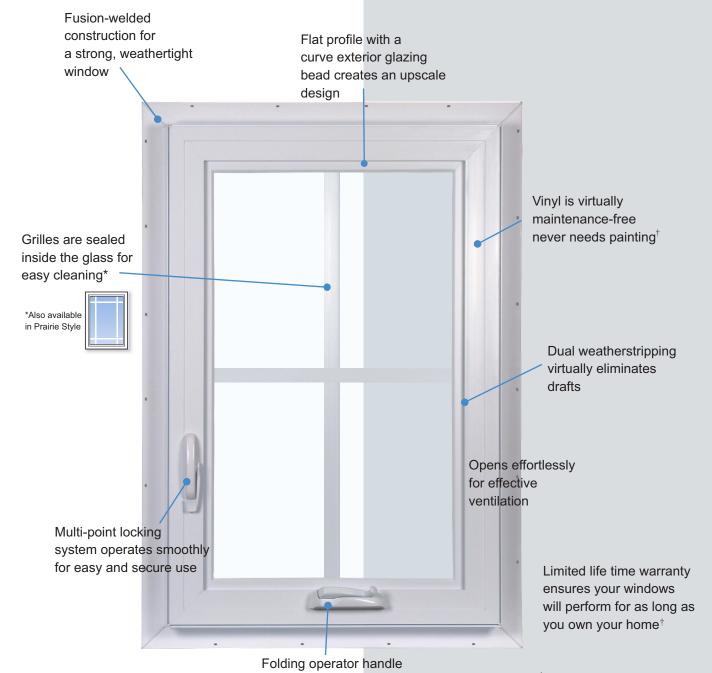

#### **FEATURES YOU WANT**

eliminates interference with shades and blinds

Featured by

 $^{\dagger}$  See limited warranty for details

DP50 Max Size 36" x 72"

DP50 Twin Max Size 52" X 50" Larger sizes DP30