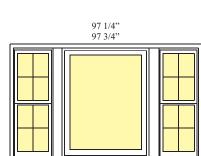

#### **FEATURES & BENEFITS**

- Bay window available 30 degree with doublehung flankers and picture center unit.
- Bow window available with casements. The two flankers will be operating.
- Picture window operating double-hung flanker units with center picture unit.
- Vinyl exterior for low maintenance.
- Fusion-welded, heavy-duty vinyl, plus solid wood frames and mullion on bay/bow, for strength and durability.