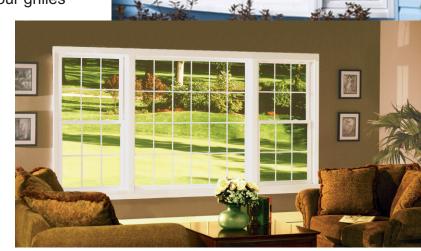

# BAY, BOW, PICTURE WINDOWS

Silver Line® V3 Series bay, bow and picture windows offer a variety of options, including window colors, contour grilles between the glass to complement your home.

#### **FEATURES & BENEFITS**

- Bay window available 30 degree with doublehung flankers and picture center unit.
- Bow window available with casements. The two flankers will be operating.
- Picture window operating double-hung flanker units with center picture unit.
- Vinyl exterior for low maintenance.
- Fusion-welded, heavy-duty vinyl, plus solid wood frames and mullion on bay/bow, for strength and durability.