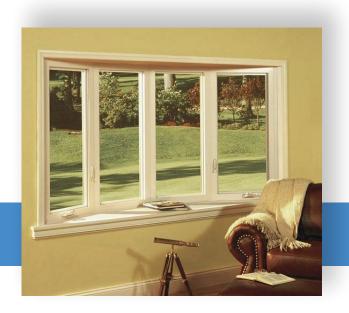

# BAY, BOW, PICTURE WINDOWS

Silver Line® V3 Series bay, bow and picture windows offer a variety of options, including window colors, contour grilles between the glass to complement your home.

#### **FEATURES & BENEFITS**

- Bay window available 30 degree with doublehung flankers and picture center unit.
- Bow window available with casements. The two flankers will be operating.
- Picture window operating double-hung flanker units with center picture unit.
- Vinyl exterior for low maintenance.
- Fusion-welded, heavy-duty vinyl, plus solid wood frames and mullion on bay/bow, for strength and durability.