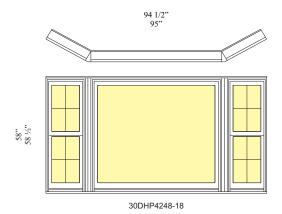

#### **FEATURES & BENEFITS**

- Bay window available 30 degree with doublehung flankers and picture center unit.
- Bow window available with casements. The two flankers will be operating.
- Picture window operating double-hung flanker units with center picture unit.
- Vinyl exterior for low maintenance.
- Fusion-welded, heavy-duty vinyl, plus solid wood frames and mullion on bay/bow, for strength and durability.

## Sizes

20-P38-20x48