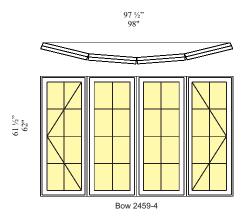

# BAY, BOW, PICTURE WINDOWS

Silver Line® V3 Series bay, bow and picture windows offer a variety of options, including window colors, contour grilles between the glass to complement your home.

#### **FEATURES & BENEFITS**

- Bay window available 30 degree with doublehung flankers and picture center unit.
- Bow window available with casements. The two flankers will be operating.
- Picture window operating double-hung flanker units with center picture unit.
- Vinyl exterior for low maintenance.
- Fusion-welded, heavy-duty vinyl, plus solid wood frames and mullion on bay/bow, for strength and durability.





## BAY, BOW AND PICTURE WINDOWS



### Colors Grilles















Contour Profile

Standard Pattern

Prairie Pattern

## Sizes





20-P38-20x48