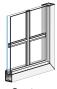

# BAY, BOW, PICTURE WINDOWS

Silver Line® V3 Series bay, bow and picture windows offer a variety of options, including window colors, contour grilles between the glass to complement your home.

#### **FEATURES & BENEFITS**

- Bay window available 30 degree with doublehung flankers and picture center unit.
- Bow window available with casements. The two flankers will be operating.
- Picture window operating double-hung flanker units with center picture unit.
- Vinyl exterior for low maintenance.
- Fusion-welded, heavy-duty vinyl, plus solid wood frames and mullion on bay/bow, for strength and durability.