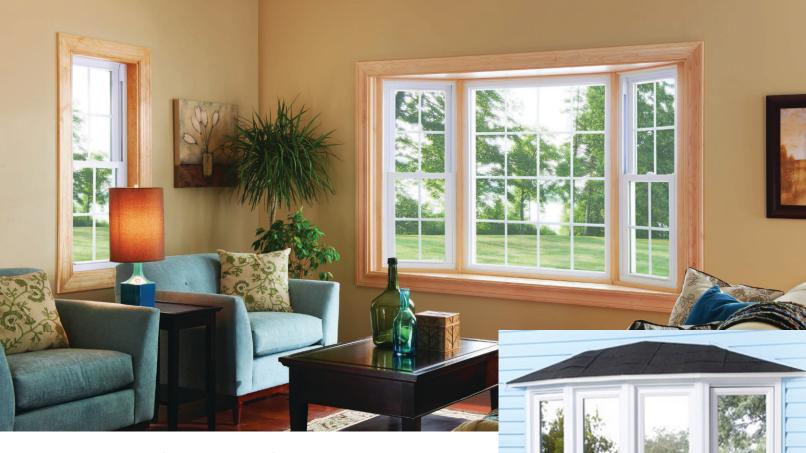

# BAY, BOW, PICTURE WINDOWS

Silver Line® V3 Series bay, bow and picture windows offer a variety of options, including window colors, contour grilles between the glass to complement your home.

#### **FEATURES & BENEFITS**

- Bay window available 30 degree with doublehung flankers and picture center unit.
- Bow window available with casements. The two flankers will be operating.
- Picture window operating double-hung flanker units with center picture unit.
- Vinyl exterior for low maintenance.
- Fusion-welded, heavy-duty vinyl, plus solid wood frames and mullion on bay/bow, for strength and durability.