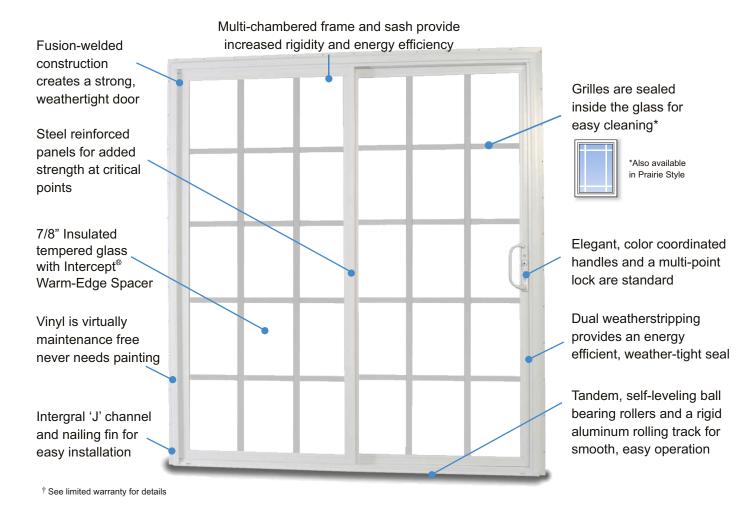

## **Premium Patio Door**

- 7/8" insulated tempered low-e argon glass helps save energy and helps reduce heating and cooling costs
- Fusion-welded frame and sash create strong, weathertight corners
- Tandem, self-leveling ball bearing rollers and a specially designed rolling track offers smooth, easy operation
- Steel reinforced panels for added strength
- Dual weatherstripping virtually eliminates drafts for a more energy efficient home
- Color coordinated handles create an elegant look
- Grilles are sealed within the glass for easy cleaning

## **Premium Patio Door V3 Series**

**Built to Last:** The series 5800 is designed and built to provide a lifetime of reliable performance. It features a wider, thicker profile for added strength and a more traditional appearance. Fusion-welded construction creates a strong, weather-tight door.

**Proven Performance:** Tested and certified to the AAMA standards for strength and durability, the Series 5800 achieved a design pressure rating of Dp50

**Energy Efficient:** 7/8" insulated glass helps combat rising heating and cooling costs. LoE Glass with Argon Gas provides superior energy savings, keeping your home warmer in the winter and cooler in the summer. Dual weatherstripping creates a virtually weather-tight seal, helping eliminate drafts.

**Durable and Distinctive Hardware:** The Series 5800 comes standard with an elegant handle design and a multi-point locking system for increased security. Dual ball bearing, self-leveling rollers and a rigid rolling track result in smooth, effortless operation.