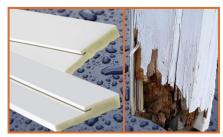

# FEATURING PLASTPRO PF™ FRAMES

PF<sup>™</sup> Frames from Plastpro, Inc. are an innovative new alternative to traditional wood door jambs. After extensive research and development, Plastpro has formulated a poly-fiber doorframe system that combines all the strength and convenience of wood with enhanced properties that make it moisture, rot, and insect resistant. This unique formulation means that Plastpro's PF<sup>™</sup> Frames will not absorb or wick moisture and will never warp, splinter, or rot. And the advanced PF<sup>™</sup> Frame system can be machined the same way as traditional wood jambs with no added hassles. Plastpro's PF<sup>™</sup> Frames guarantee a long-lasting, rot-free entryway that will maintain its integrity today, tomorrow, as well as years down the road.

## **PF<sup>™</sup> FRAMES**

**Plastpro** is proud to offer full-length full-composite frames

## WHITE CAPPED FRAME

Prefinished white capped jamb. No paint required.

## **RIGID POLY-FIBER FORMULATION**

Plastpro's unique poly-fiber formulation provides durability, support and reliable strength.

## **CLOSED CELLULAR STRUCTURE**

Ensures door frame and moulding will not absorb moisture and resists splitting, rotting and insect damage.

## **TWICE THE SCREW-HOLDING POWER**

Looks and feels like wood, but is stronger and more durable.