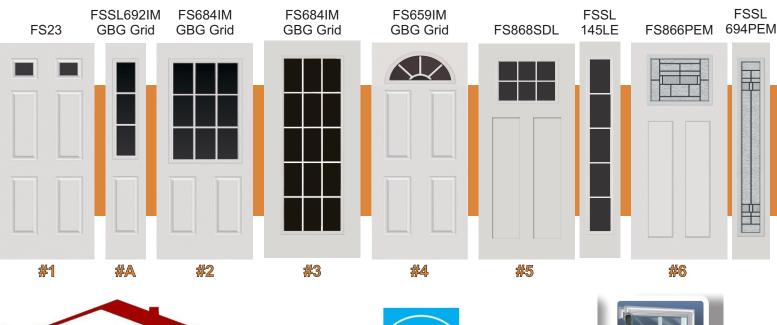

re each skin is produced to the highest quality. The skins require little maintenance and will not splinter, dent, warp, rot, or rust.

### FULL LENGTH COMPOSITE STILES

Our full-length composite stiles protect the door from external moisture to prevent warping or rotting. They have twice the screw-holding strength of wood.

### **COMPOSITE TOP & BOTTOM RAILS**

High strength composite top and bottom rails prevent moisture from seeping into the door and stops the buildup of mold.

### EXTENDED LOCKBLOCK

Plastpro's full length LVL allows any type of lock to be placed for increased security.

### POLYURETHANE FOAM CORE

Our advanced CFC-free, high density, polyurethane foam core enhances the door's soundproofing capabilities and provides insulation up to six times greater than wood doors.







# FEATURING PLASTPRO PF™ FRAMES

PF<sup>™</sup> Frames from Plastpro, Inc. are an innovative new alternative to traditional wood door jambs. After extensive research and development, Plastpro has formulated a poly-fiber doorframe system that combines all the strength and convenience of wood with enhanced properties that make it moisture, rot, and insect resistant. This unique formulation means that Plastpro's PF<sup>™</sup> Frames will not absorb or wick moisture and will never warp, splinter, or rot. And the advanced PF<sup>™</sup> Frame system can be machined the same way as traditional wood jambs with no added hassles. Plastpro's PF<sup>™</sup> Frames guarantee a long-lasting, rot-free entryway that will maintain its integrity today, tomorrow, as well as years down the road.

## *