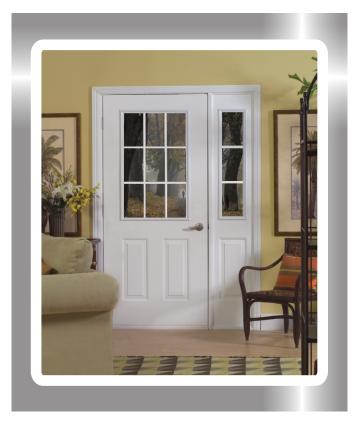

KNOW THE BEAUTY OF INNOVATION

## SMOOTH FIBERGLASS DOORS



# **HydroShield**

FIBERGLASS REINFORCED DOOR SKINS

Our exclusive formula is measured precisely to ensure each skin is produced to the highest quality. The skins require little maintenance and will not splinter, dent, warp, rot, or rust.

### FULL LENGTH COMPOSITE STILES

Our full-length composite stiles protect the door from external moisture to prevent warping or rotting. They have twice the screw-holding strength of wood.

### **COMPOSITE TOP & BOTTOM RAILS**

High strength composite top and bottom rails prevent moisture from seeping into the door and stops the buildup of mold.

### EXTENDED LOCKBLOCK

Plastpro's full length LVL allows any type of lock to be placed for increased security.

### POLYURETHANE FOAM CORE

Our advanced CFC-free, high density, polyurethane foam core enhance