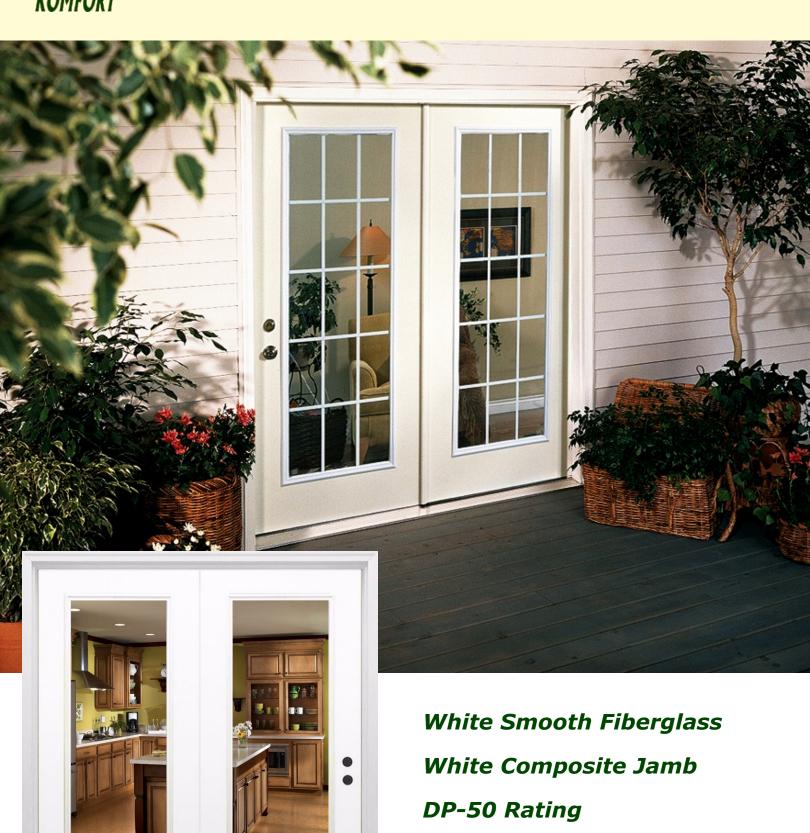

## KOMFORT SMOOTH FIBERGLASS PATIO DOOR

Msystem 25 Warranty

## Plastpro Smooth Fiberglass Slab

The smooth fiberglass slab and jamb from Plastpro is designed with Hdyroshield Technology.

The door has a water resistant smooth fiberglass skin. Also, it is manufactured with composite stiles and rails on all four sides. This virtually allows for no water penetration, making it not susceptible to rotting, twisting, or warping. And since it contains no metal, rust will also not appear. This leaves you with a high performance door with a long lasting, quality appearance.