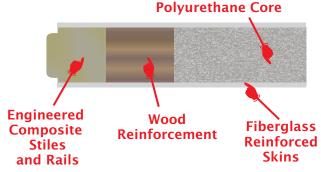

## Plastpro Smooth Fiberglass Slab

The smooth fiberglass slab and jamb from Plastpro is designed with Hdyroshield Technology.

The door has a water resistant smooth fiberglass skin. Also, it is manufactured with composite stiles and rails on all four sides. This virtually allows for no water penetration, making it not susceptible to rotting, twisting, or warping. And since it contains no metal, rust will also not appear. This leaves you with a high performance door with a long lasting, quality appearance.

The frame is a smooth closed cellular that ensures the door frame;

- ✓ Will not absorb or wick moisture.
- Prevents warping.
- ✓ Will not rot or split.
- ✓ Is impervious to insects.

The Komfort series door with Hydroshield Technology gives you a long lasting, beautiful patio door.