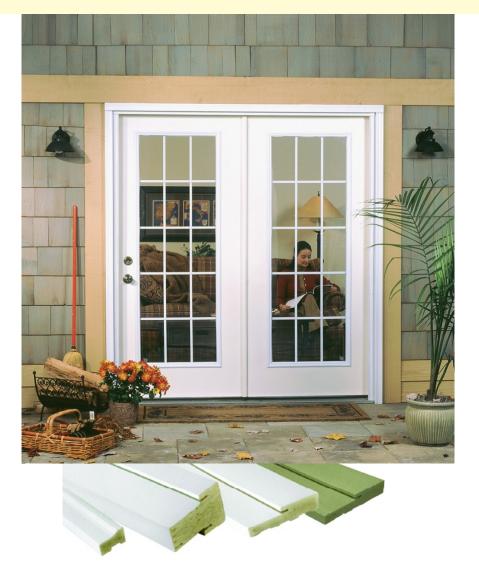

## Plastpro Smooth Fiberglass Slab

The smooth fiberglass slab and jamb from Plastpro is designed with Hdyroshield Technology.

The door has a water resistant smooth fiberglass skin. Also, it is manufactured with composite stiles and rails on all four sides. This virtually allows for no water penetration, making it not susceptible to rotting, twisting, or warping. And since it contains no metal, rust will also not appear. This leaves you with a high performance door with a long lasting, quality appearance.

The frame is a smooth closed cellular that ensures the door frame;

- ✓ Will not absorb or wick moisture.
- Prevents warping.
- ✓ Will not rot or split.
- ✓ Is impervious to insects.

The Komfort series door with Hydroshield Technology gives you a long lasting, beautiful patio door.