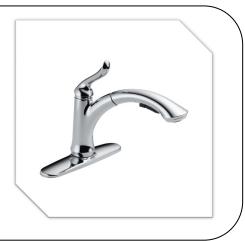

### **Delta Model 4353-DST**

- Gourmet Pull Out Faucet
- 10" Long, 8" High Spout
- Water Saving 1.5 GPM Flow Rate
- Diamond ™ Seal Technology
- CA/VT Compliant