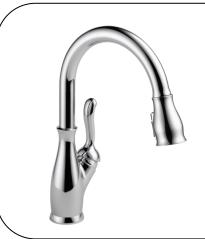

#### **Delta Model 9178T-DST**

- Touch it on Touch it off
- 14 7/8" High
- Diamond ™ Valve
- Water Saving 1.8 GPM Flow Rate
- MagnaTite Docking
- Shield Spray Technology
- Battery Operated