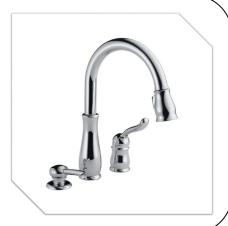

#### **Delta Model 978**

- Pull Down Kitchen Faucet
- 20" Reach
- Water Saving 1.8 GPM Flow Rate
- ADA Compliant
- Diamond ™ Seal Technology
- CA/VT Compliant
- Soap Dispenser