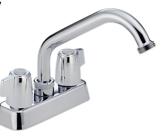

#### P299232

- Two Handle Laundry
- Chrome Finish
- 4" Centerset
- Threaded Spout End