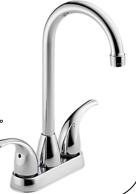

#### **P288LF**

- Two Handle Bar/Prep
- Chrome Finish
- Stainless Steel Finish
- 4" Centerset
- 3-Hole Sink Application
  - High Arc Spout Swivels 360°