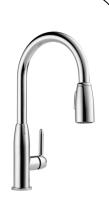

### Tunbridge - P188103LF

- Standard Chrome
- Optional Oil Rubbed Bronze
- Optional Stainless Steel
- 2 –function, pull-down sprayer
- Water Saving 1.8 GPM Flow Rate
- ADA Compliant