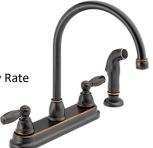

#### P299575LF

- Optional Oil Rubbed Bronze
- Optional Chrome
- Optional Stainless Steel
- 8" Center Kitchen Faucet
- Washerless Ball Valve
- Water Saving 1.8 GPM Flow Rate
- Lead Free Compliant
- ADA Compliant