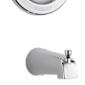

### PTT188753

- Single Handle Tub & Shower
- Pressure Balance Cartridge
- Touch Clean, Full Spray Shower Head
- Water Saving 2 GPM Flow Rate
- ADA Compliant