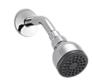

# PTT188743

- Single Handle Shower Only
- Pressure Balance Cartridge
- Touch Clean, Full Spray Shower Head
- Water Saving 2 GPM Flow Rate
- ADA Compliant

### PTT188753

- Single Handle Tub & Shower
- Pressure Balance Cartridge
- Touch Clean, Full Spray Shower Head
- Water Saving 2 GPM Flow Rate
- ADA Compliant