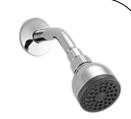

# PTT188743

- Single Handle Shower Only
- Pressure Balance Cartridge
- Touch Clean, Full Spray Shower Head
- Water Saving 2 GPM Flow Rate
- ADA Compliant