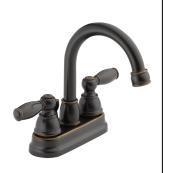

#### P299685LF

- High arc spout swivels 360 degrees
- 4" Center lavatory faucet
- 2 Handle centerset
- Water Saving 1.2 GPM Flow Rate
- Lead Free Compliant
- ADA Compliant