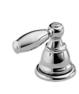

## PTT298696

- 8" 16" Roman Tub Faucet
- 8" Spout
- 6 GPM Flow Rate
- ADA Compliant