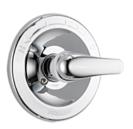

### PTT188753

- Single Handle Tub & Shower
- Pressure Balance Cartridge
- Touch Clean, Full Spray Shower Head
- Water Saving 2 GPM Flow Rate
- ADA Compliant