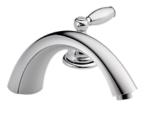

## PTT298696

- 8" 16" Roman Tub Faucet
- 8" Spout
- 6 GPM Flow Rate
- ADA Compliant