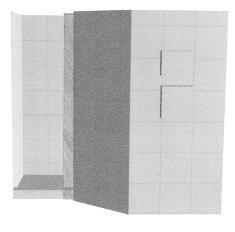

#### **Mystic**

- Ceramic Interior Walls
- Ceramic Mosaic Floor
- 2 Recessed Niche
- Corner Seat
- Rain Can Shower/Arm
- Hand Held Shower Head
- Crown Molding 84" Walls
- Recessed Ceiling Light