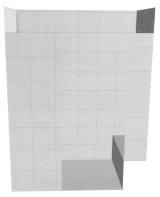

#### **Mystic**

- Ceramic Interior Walls
- Ceramic Mosaic Floor
- 2 Recessed Niche
- Corner Seat
- Rain Can Shower/Arm
- Hand Held Shower Head
- Crown Molding 84" Walls
- Recessed Ceiling Light