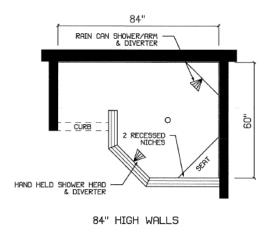

#### **Mystic**

- Ceramic Interior Walls
- Ceramic Mosaic Floor
- 2 Recessed Niche
- Corner Seat
- Rain Can Shower/Arm
- Hand Held Shower Head
- Crown Molding 84" Walls
- Recessed Ceiling Light