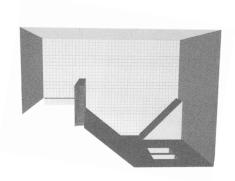

#### **Mystic**

- Ceramic Interior Walls
- Ceramic Mosaic Floor
- 2 Recessed Niche
- Corner Seat
- Rain Can Shower/Arm
- Hand Held Shower Head
- Crown Molding 84" Walls
- Recessed Ceiling Light