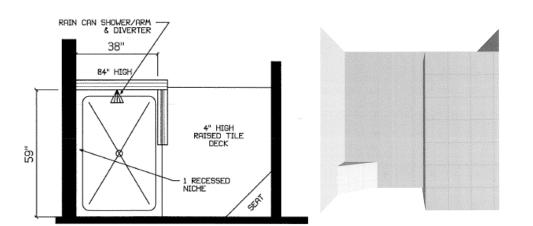

#### **Mystic**

- Ceramic Interior Walls
- Ceramic Mosaic Floor
- 2 Recessed Niche
- Corner Seat
- Rain Can Shower/Arm
- Hand Held Shower Head
- Crown Molding 84" Walls
- Recessed Ceiling Light