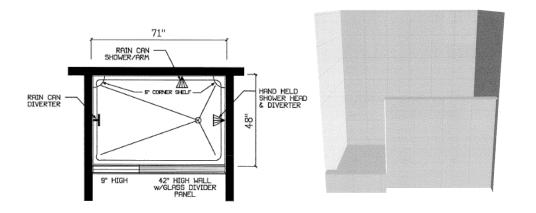

# Serenity

- Ceramic Interior Walls
- SP7248 Fiberglass Shower Pan
- Glass Divider Panel
- 2 6" Corner Shelf
- Rain Can Shower/Arm
- Hand Held Shower Head