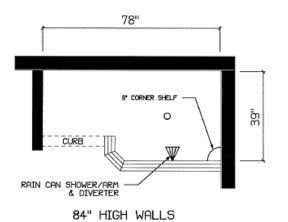

# Mystic II

- Ceramic Interior Walls
- Ceramic Mosaic Floor
- Rain Can Shower/Arm
- 6" Corner Shelf
- Crown Molding 84" Walls
- Recessed Ceiling Light