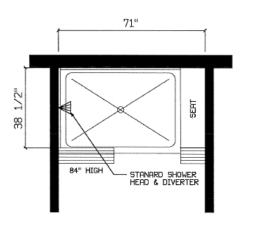

# Mystic II

- Ceramic Interior Walls
- Ceramic Mosaic Floor
- Rain Can Shower/Arm
- 6" Corner Shelf
- Crown Molding 84" Walls
- Recessed Ceiling Light