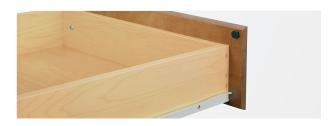

## DRAWER CONSTRUCTION

#### Standard

Select/All-Plywood<sup>1</sup>

| Furniture boa | ird sides | So | lid wood | drawer sides | S |
|---------------|-----------|----|----------|--------------|---|
|               |           |    |          |              |   |

Furniture board bottom Plywood bottom

Stapled butt joints Dovetail joints

Full-extension, Smart Stop™ guides 3/4-extension, standard guides

21" Deep 20" Deep