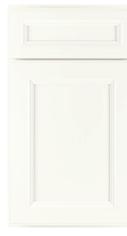

## **PAINT COLORS**

Winstead\* Slab drawer front

When a painted finish is specified, the center panel may be constructed of Medium Density Fiberboard (MDF). MDF provides a smoother finish when painted, and is more resistant to warping, expansion, and contraction.