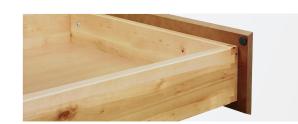

## DRAWER CONSTRUCTION

#### Standard

Select/All-Plywood<sup>1</sup>

| Furniture boa | ird sides | So | lid wood | drawer sides | S |
|---------------|-----------|----|----------|--------------|---|
|               |           |    |          |              |   |

Furniture board bottom Plywood bottom

Stapled butt joints Dovetail joints

Full-extension, Smart Stop™ guides 3/4-extension, standard guides

21" Deep 20" Deep