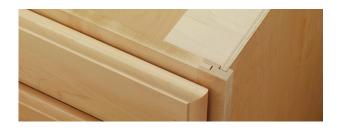

## DRAWER CONSTRUCTION

#### Standard

Select/All-Plywood<sup>1</sup>

| Furniture boa | ird sides | So | lid wood | drawer sides | S |
|---------------|-----------|----|----------|--------------|---|
|               |           |    |          |              |   |

Furniture board bottom Plywood bottom

Stapled butt joints Dovetail joints

Full-extension, Smart Stop™ guides 3/4-extension, standard guides

21" Deep 20" Deep